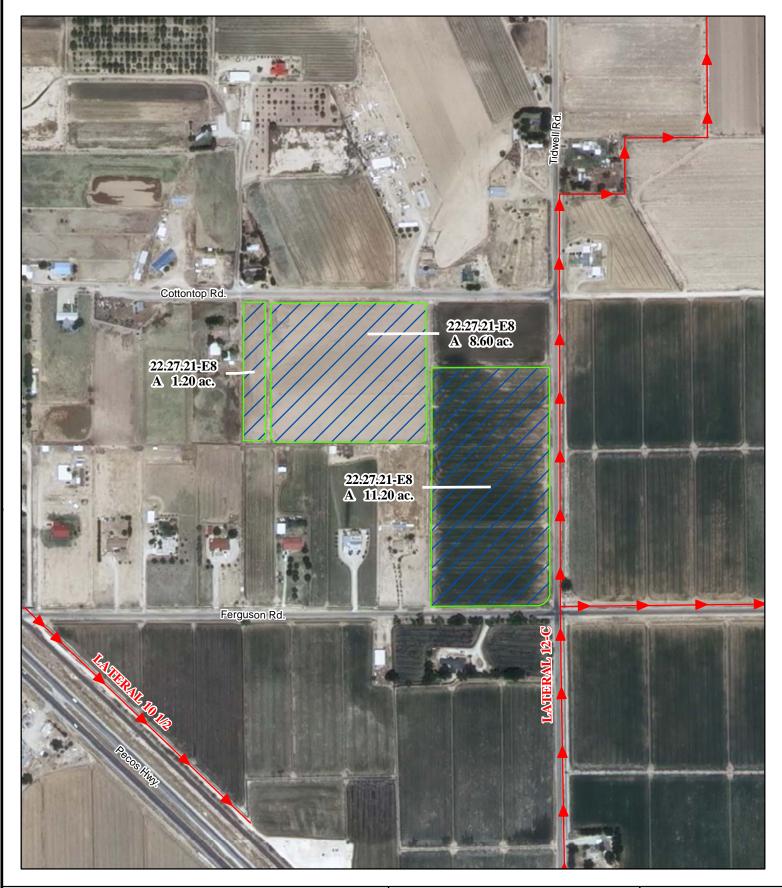

### f. Location and Amount of Irrigated Acreage:

Section 21, Township 22S, Range 27E, N.M.P.M.

Pt. SE<sup>1</sup>/<sub>4</sub> 21.00 acres

Total: 21.00 acres (Supplemental)

As shown on the attached revised Hydrographic Survey Map for Subfile No. 22.27.21-E8, and the CID Section Hydrographic Survey Map Sheet No. 30 (1999-2011), included in Part F of this Appendix, representing the Court record as of the date of the filing of this Decree.

## **Tract Boundaries**

Surface Water Only

Supplemental Groundwater

Reservoir / Pond

No Right

2009 Digital Orthophotography

Grid Interval = 1000

Scale 1 " = 400,

# Pecos River Stream System **Carlsbad Irrigation District**

Hydrographic Survey Township 22

Roger Frakes Subfile 22.27.21-E8 4/20/2011

D.D.